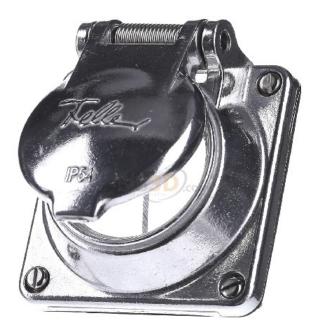

## Peha

D 6621.69 OBT AGU 00902894 4010105902891 EAN/GTIN

71,72 GBP excl. VAT\*\*

plus **shipping** 

14-16 days\* (GBR)

Upper part cast aluminum for SCHUKO plug socket D 6621.69 OBT AGU Version other, imprint/identification without imprint, use socket, fastening type screw fastening, material metal, material quality aluminium, halogen-free, surface other, design of the surface glossy, color aluminium, suitable for protection class (IP) IP54, upper part for SCHUKO socket outlet and socket outlets with earthing pin, cast aluminum - surface-mounted/flush-mounted/built-in with hinged cover