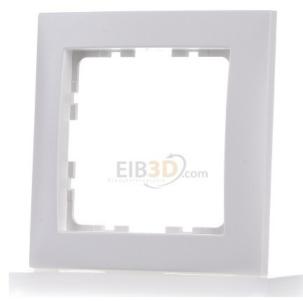

Item Number EB10827809

×

https://www.eibabo.uk/berker/frame-1x-polar-white-matt-vertical-horizontal-frame-1-gang-white-101199 09-eb10827809

Frame 1x polar white/matt vertical/horizontal - Frame 1gang white 10119909

**Berker** 10119909 4011334230564 EAN/GTIN

plus shipping

Frame 1f.pws/matt vertical/horizontal 10119909 Number of units 1, mounting direction horizontal and vertical, number of units horizontal 1, number of units vertical 1, number of modules horizontal (with modular construction) 0, number of modules vertical (with modular construction) 0, number of switch inserts 1, suitable for flush-mounted installation, suitable for device installation trunking, suitable for built-in installation, material plastic, material quality thermoplastic, halogen-free, surface untreated, surface finish matt, color white, RAL number (similar) 9010, protection class ( IP) IP20, mounting type clamp mounting, width 80.5mm, height 80.5mm, depth 9.5mm, installation width 56mm, installation for vertical and horizontal mounting. For use of polar white center plates. Concealed installation, standard range, single. Material: plastic, thermoplastic, unbreakable, halogen-free.