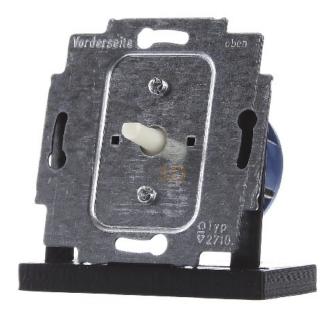

×

**Busch Jaeger** 2710 U 2CKA001101A0918 4011395990162 EAN/GTIN

**34,38 GBP** excl. VAT\*\*

plus **shipping** 

3-5 days\* (GBR)

Three-stage switch flush mounted Assembly arrangement Basic element, Method of operation Other, Wiring system Other, Mounting method Flush mounted (plaster), Material Plastic, Material quality Duroplast, Halogen free, Surface protection Untreated, Surface finishing Matt, Colour Cream white (electro white), RAL-number (akin) 1013, Suitable for degree of protection (IP) IP20, Rated current 16A, Nominal voltage 250V, Type of fastening Mounting with claw and screw