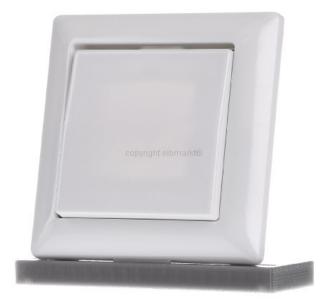

## Rocker alpine white for button - Cover plate for switch/push button white AS 590 WW

×

Jung

AS 590 WW 4011377296657 EAN/GTIN

**3,48 GBP** excl. VAT\*\*

plus **shipping** 

3-5 days\* (GBR)

Rocker aws for button AS 590 WW Design one-piece rocker, imprint/identification without imprint, use switch/button, suitable for bus system button connection, type of fastening clamp fastening, material plastic, material quality Duroplast, halogen-free, surface other, design of the surface glossy, color white, RAL number (similar) 9016, suitable for degree of protection (IP) IP44, cover, full plate, for rocker switch item nos.: 502 U, 503 U, 506 U and 507 U, pushbutton switch item nos.: 502 TU, 506 TU and 507 TU, button item no.: 531 U, 532 U, 533 U and 533-2 U and button BA 1-fold button position item no.: 2071.01 LED and middle position item no.: 2071.02 LED