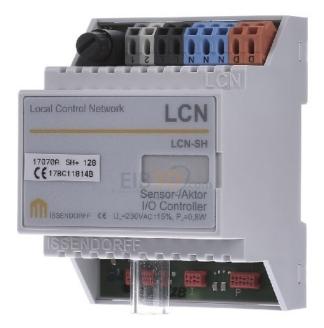

## Item Number EB10840353

https://www.eibabo.uk/issendorff/switching-and-dimming-module-for-d.-din-rail-dimming-actuator-bus-system-lcn-sh-eb10840353

Switching and dimming module for d. DIN rail - Dimming actuator bus system LCN-SH

## **Issendorff**

LCN-SH 30000 2000001156469 EAN/GTIN

166,67 GBP excl. VAT\*\*

plus **shipping** 

3-5 days\* (GBR)

Switching and dimming module for top-hat rail 4TE LCN-SH Other bus systems, dimming actuator design, type of installation REG, with bus coupling, number of outputs 2, voltage 230 ... 230V, frequency 50 ... 60Hz, the standard top-hat rail module is ideal for most applications. With its 4TE it is nice and slim, extremely flexible with the LCN connections T I and P connection and sufficiently powerful with the two electronic switching outputs with 300VA each.