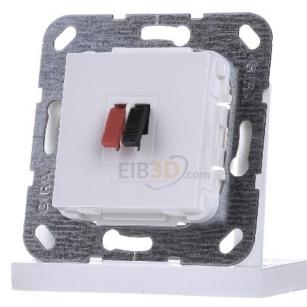

Item Number EB10859512

28.04.2024/05:56

×

https://www.eibabo.uk/gira/loudspeaker-connection-1-way-pure-white-basic-element-with-central-cover -plate-569203-eb10859512

Loudspeaker connection 1-way pure white - Basic element with central cover plate 569203

## 12,34 GBP excl. VAT\*\*

plus shipping

Loudspeaker connection 1-way rws 569203 Composition of basic element with central cover plate, use of loudspeaker connection, support ring, labeling field without labeling field, flush-mounting type of installation, material plastic, material quality thermoplastic, surface other, surface design glossy, color white, RAL number (similar) 9010, type of fastening fastening fastening with screw, suitable for degree of protection (IP) IP20, insert speaker connection 1-way pure white glossy Features: Front connection: plug-in terminals, red black. Rear connection: screw terminals. Notes: For screw mounting only. Danger! Observe the installation space for plugs and bending radii. Please note for applications with couplings: Not suitable for duct installation and standard device socket. Connection with angle plugs recommended. When using these connectors, there is a power limit of 15 watts for connected devices. Installation: Kaiser Order No.: 1068-02 Cavity wall mounting: Kaiser Order No.: 9062-94 Concrete installation: Kaiser Order No.: 1268-40