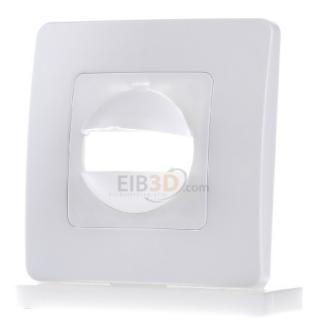

Item Number EB10896243

28.04.2024/03:31

×

https://www.eibabo.uk/esylux/cover-studio-white-ip20-for-md180i-and-pd180i-accessory-for-motion-sen sor-cover-ip20-swh-eb10896243

Cover studio white IP20 for MD180i and PD180i -Accessory for motion sensor COVER IP20 SWH

## 8,40 GBP excl. VAT\*\*

plus shipping

Cover sws IP20 f.MD180i and PD180i COVER IP20 SWH Type of accessory others, color white, cover IP 20 for wall detectors of the Basic, Standard and Compact series. Blanking of the vertical detection area with the enclosed cap.