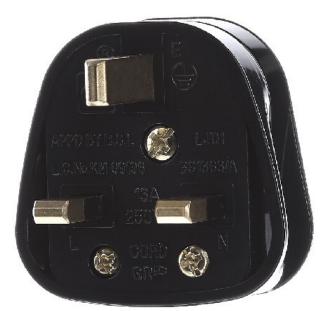

## Schuko plug black, England 910.176

**Bachmann** 

910.176 4016514012206 EAN/GTIN

**2,52 GBP** excl. VAT\*\*

plus **shipping** 

3-5 days\* (GBR)

Plug Black, Type other, Material Plastic, Material quality Thermoplastic, For "difficult conditions" (according to VDE) no, Degree of protection (IP) IP20, Plug-in direction just, Connection system Screw terminal, Color black, Number of poles 2, Rated voltage 250V, Rated current 13 A