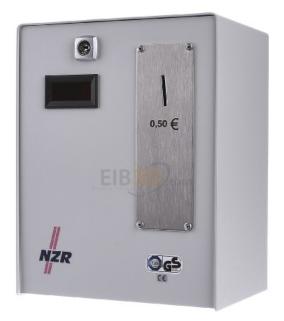

## **NZR**

ZMZ 0205 50Cent 70530171 4048652005116 EAN/GTIN

323,83 GBP excl. VAT\*\*

plus shipping

14-16 days\* (GBR)

Electronic coin counter ZMZ 0205 50 cents Version time-dependent, nominal voltage 230V, power consumption 2VA, current type alternating current, electronic control, insert coins, display 1-digit LED, height 238mm, width 185mm, depth 140mm, coin checker with light barrier without counterfeit money return, insert either: 0.10, 0.20, 0.50, 1.00, 2.00 or WM, the basic time can be set from 1 second to 65 hours, the device accepts up to two coins, simple time setting using a dip switch, capacity of the coin container: 120 Each EUR 0.50, simple connection with a 5-pin plug connection, powder-coated stainless steel housing (RAL 7035 light grey) with cylinder security lock