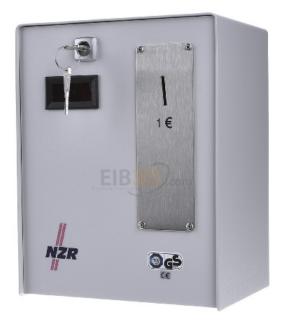

## **NZR**

ZMZ 0205 1Euro 70530172 4048652005123 EAN/GTIN

323,83 GBP excl. VAT\*\*

plus shipping

14-16 days\* (GBR)

Electronic coin counter ZMZ 0205 1 Euro Version time-dependent, nominal voltage 230V, power consumption 2VA, current type alternating current, electronic control, coin insertion, display 1-digit LED, height 238mm, width 185mm, depth 140mm, the time coin counter ZMZ 0205 can be adjusted by the customer. The release time and the number of coins can be set. After inserting the coins, the number of coins entered appears in the display (maximum 2 coins).