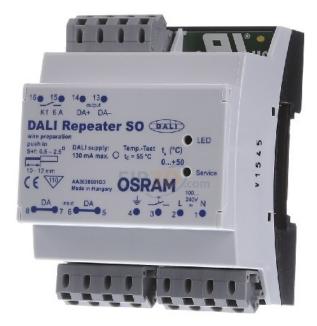

## **LEDVANCE**

**DALI REP SO/100-240** 4008321301093 4008321301093 EAN/GTIN

165,24 GBP excl. VAT\*\*

plus shipping

14-16 days\* (GBR)

DALI repeater DALI REP SO/100-240 version signal amplifier, width 72mm, height 62mm, depth 96mm, signal amplifier for LMS. Product features: Extension of the DALI systems by 64 electronic ballasts each. Enables the DALI line to be extended by 300 m each. Touch DIM® control of 64 DALI electronic ballasts. Maximum power consumption in stand-by mode: 1 W. Product benefits: The electronic ballasts connected to the repeater work as a group. Enables the ECG standby power to be switched off via an integrated load contact. Addressable via DALI. Cascadable. Areas of application: Large lighting groups.