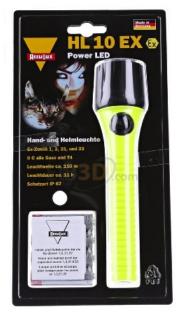

Item Number EB11211762

×

https://www.eibabo.uk/witte-sutor/hl-10-ex-yellow-hand-helmet-lamp-explosion-proof-pocket-torch-yello w-492022-eb11211762

HL 10 EX yellow hand/helmet lamp - Explosion proof pocket torch Yellow 492022

Witte + Sutor 492022 4003189920226 EAN/GTIN

plus shipping

HL 10 EX ge hand/helmet lamp 492022 Mignon battery, LED bulb not replaceable, with bulb, yellow housing, plastic material, length 172mm, degree of protection (IP) IP68, temperature class according to directive 94/9/EG T1 to T4, explosion-proof hand and helmet light with 3 W Cree LED for use in Ex zones 1, 2, 21 and 22, corresponding to II 2 G Ex ib IIC T4 / II 2 D Ex ibD 21 T 135°C, burn time approx. 11 hours, Protection class IP 68, luminous flux 110 lumens, weight: 167 g, incl. 4 AA batteries