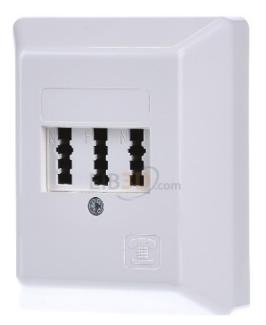

## Junction box - TAE 3x6 NFN connection box TAE 3x6NFN Ap rw

## Rutenbeck

TAE 3x6NFN Ap rw 10210109 4043921036402 EAN/GTIN

**2,07 GBP** excl. VAT\*\*

plus shipping

3-5 days\* (GBR)

Connection box TAE 3x6NFN Ap rw surface-mounted, type of fastening screws, version TAE 3x6 NFN, color white, RAL number 9010, connection type screw, central plate, cover frame, with text field, design-capable, width 65mm, height 80mm, depth 27mm, telecommunications connection unit for 1 telephone and 2 additional devices, 3 x 6-pin, 6 screw contacts, pure white (similar to RAL 9010), 65 x 80 x 27 mm, 41 g